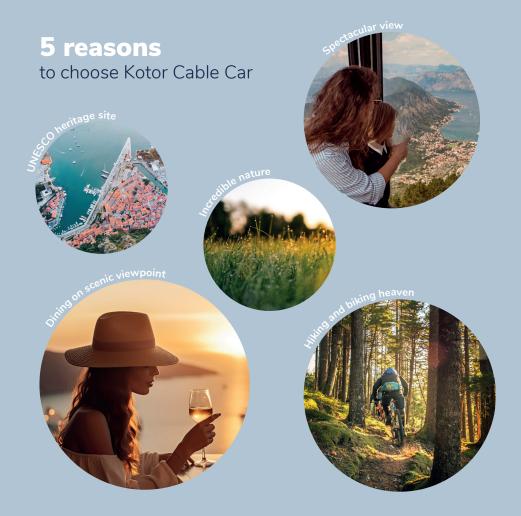

## Nature is our inspiration

The Kotor Cable Car adventure doesn't stop at the breathtaking view of the Bay of Kotor. We invite you to explore the wonders of Lovćen National Park as well! At the upper station, you'll have access to hiking trails, spectacular photo viewpoints, and awe-inspiring cycling routes that will leave you breathless. Within the National Park, you can also savor sophisticated delicacies at the restaurant, boasting a spacious terrace with a fantastic panoramic view of the Bay. Awaken your inner explorer and embark on this unforgettable journey!