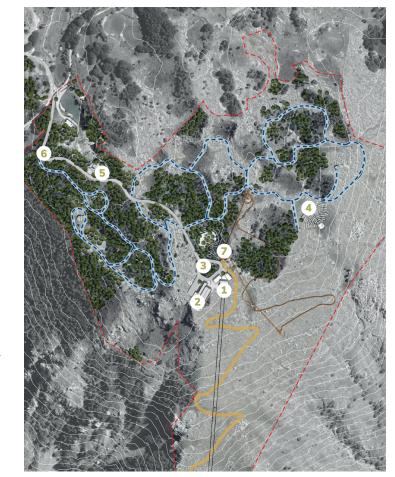

1 Upper station KUK

2 Restaurant Forza Kuk

<mark>3</mark> Plateau KUK

4 Amphitheater

5 Velo outdoor experiences

6 Juice bar

**7** Alpine Coaster ORO

Hiking trail route