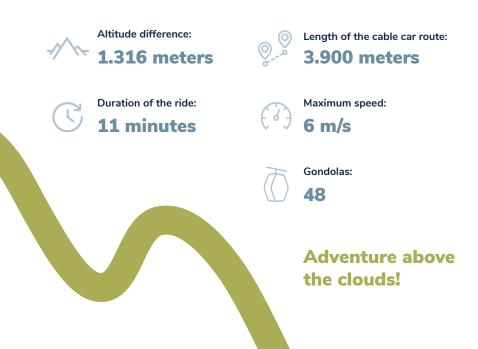

## Sea, Mountains and Sky

in just 11 minutes

One of the world's most beautiful bays spread out before you, with the ancient town of Kotor below, and above is Lovćen – Montenegrin Olympus, proud keeper of the Bay and the tradition.